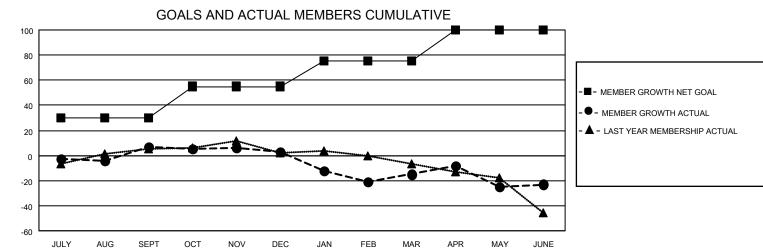

## MONTHLY MEMBERSHIP PROGRESS REPORT

LOCATION INDIANA District 25 D Results as of: 6/30/2021

| Clubs         |               |             |               | Members               |                        |                         |                                                    |  |
|---------------|---------------|-------------|---------------|-----------------------|------------------------|-------------------------|----------------------------------------------------|--|
|               | RESULTS FOR   | R 2020-2021 |               | RESULTS FOR 2020-2021 |                        |                         |                                                    |  |
| QUARTER       | NEW CLUB GOAL | NEW CLUBS   | DROPPED CLUBS | QUARTER MEME          | BER GROWTH NET<br>GOAL | MEMBER GROWTH<br>ACTUAL | DROPPED<br>MEMBERS ACTUAL<br>(including transfers) |  |
| JULY/AUG/SEPT | 0             | 0           | 0             | JULY/AUG/SEPT         | 30                     | 34                      | 25                                                 |  |
| OCT/NOV/DEC   | 0             | 0           | 0             | OCT/NOV/DEC           | 25                     | 16                      | 19                                                 |  |
| JAN/FEB/MAR   | 0             | 0           | 1             | JAN/FEB/MAR           | 20                     | 17                      | 33                                                 |  |
| APR/MAY/JUNE  | 1             | 0           | 1             | APR/MAY/JUNE          | 25                     | 30                      | 37                                                 |  |